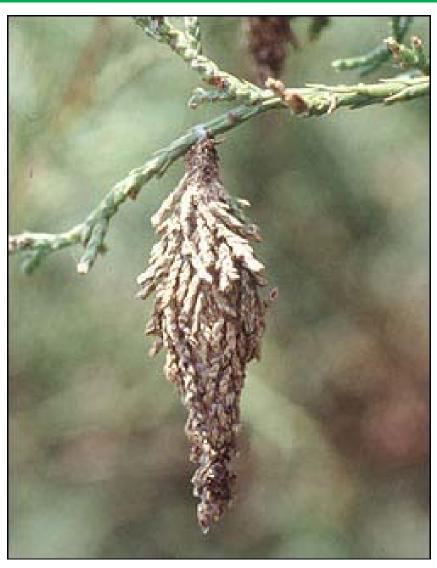

# Bagworm...Kill our trees!

# Lake Reminders

- Bagworm treatment on residents and common property trees (spray in May & June).
- Residents are responsible for sprinkler repairs across from their property
- Maintain 15 mph speed limit around the lake/renters
- Pet owners keep pets on leashes and clean up after their pets
- Review lake rules and regulations (posted on our website)
- Construction projects: all must be pre-approved.
- Contact Diggers Hotline for all underground digging.