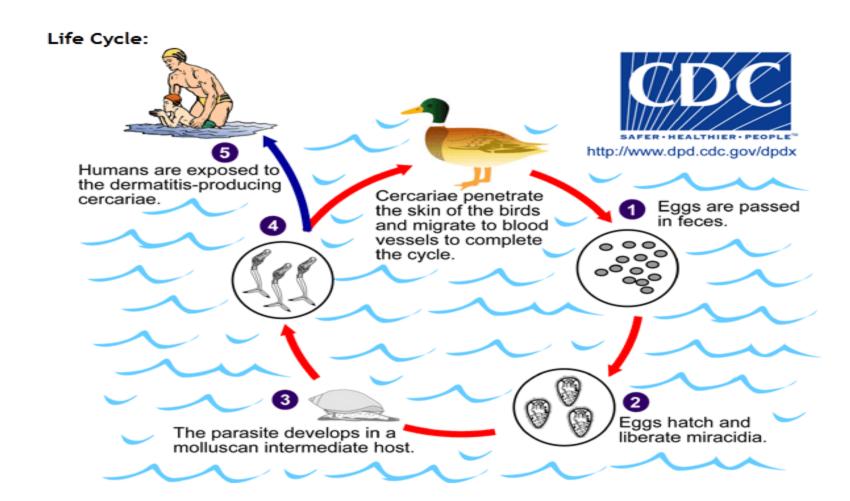

Hosts of avian schistosomes can be either year-round resident or migratory birds, including seagulls, shorebirds, ducks, and geese. Adult worms are found in the blood vessels and produce eggs that are passed in the feces  $\mathbf{0}$ . On exposure to water, the eggs hatch and liberate a ciliated miracidium that infects a suitable snail (gastropod) intermediate host 2. The parasite develops in the intermediate host 3 to produce free-swimming cercariae that are released under appropriate conditions and penetrate the skin of the birds and migrate to the blood vessels to complete the cycle 💁. Humans are inadvertent and inappropriate hosts; cercariae may penetrate the skin but do not develop further **9.** A number of species of trematodes with dermatitis-producing cercariae have been described from both freshwater and saltwater environments, and exposure to either type of cercaria will sensitize persons to both.

Life cycle image and information courtesy of **DPDx**.

Hosts of avian schistosomes can be either year-round resident or migratory birds, including seagulls, shorebirds, ducks, and geese. Adult worms are found in the blood vessels and produce eggs that are passed in the feces  $\mathbf{0}$ . On exposure to water, the eggs hatch and liberate a ciliated miracidium that infects a suitable snail (gastropod) intermediate host 2. The parasite develops in the intermediate host 3 to produce free-swimming cercariae that are released under appropriate conditions and penetrate the skin of the birds and migrate to the blood vessels to complete the cycle 4. Humans are inadvertent and inappropriate hosts; cercariae may penetrate the skin but do not develop further **6.** A number of species of trematodes with dermatitis-producing cercariae have been described from both freshwater and saltwater environments, and exposure to either type of cercaria will sensitize persons to both.