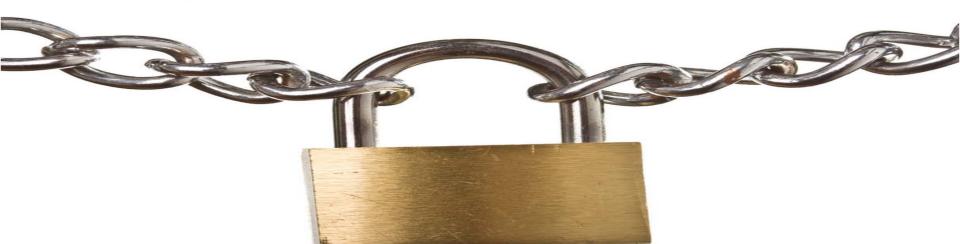

# Boat Dock Padlock & Key

Each Clear Lake household will receive (1) new key for the boat dock. If you need additional keys, the cost is \$5.00 each. Renters will not be issued keys, they will need to get them from their landlord @ their own expense.