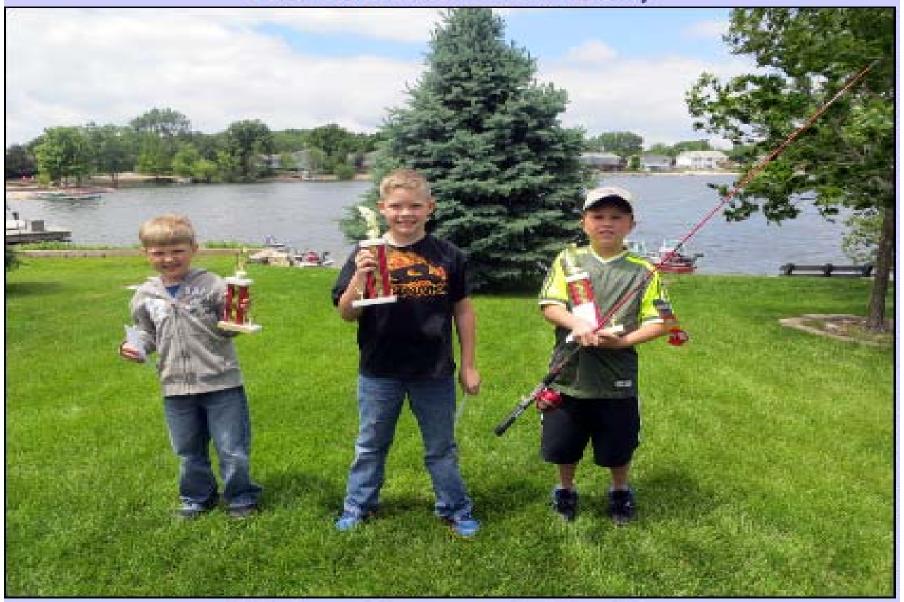

#### 2013 Randy Cook Memorial Fish Tournament Results

The 2013 tournament was delayed until Sunday, June 9th, due to inclement weather. The fish were still biting however, and there were a total of 25 adults and 12 youths entered. Following the tournament a large crowd gathered to watch the weigh-in and partake of the food and beverages. The winners are:

#### Adult Class

1st- Dave Wemhoff with a total wt of 12.7 lbs.

2nd. - Matt Schumacher with a total wt. of 9.6 lbs.

3rd. - Kevin Christensen with a total of 6.0 lbs.

#### Youth Class

1st. Chandler Anderson with a total of 7.1 lbs.

2nd. - Mason Zuodsky with a total of 4.5 lbs.

3rd - Tristan Kamm with a total of 4.1 lbs.

#### <u>Big Fish Award</u>

Adult: Dave Wemhoff - 5.1 lb. Largemouth Bass

Youth: Chandler Anderson - 6.7 lb. Catfish

#### And the winners are....,

Tristan, Mason, and Chandler

Dave, Kevin, and Matt